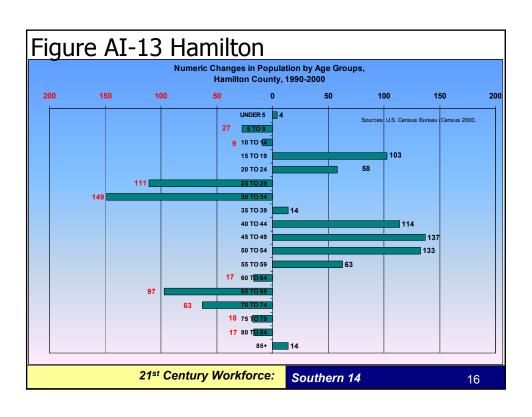

## Appendix I

 Population changes by age group and cohort by counties

21st Century Workforce:

Southern 14

3