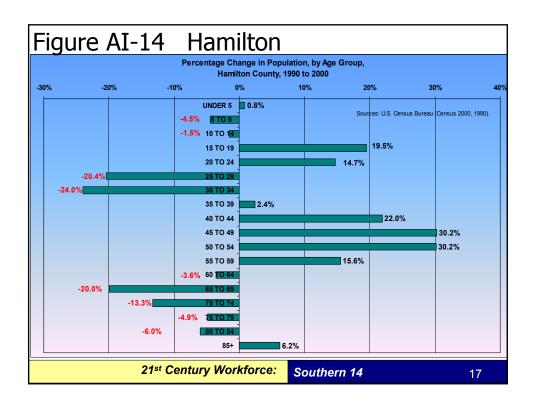

## Appendix I

 Population changes by age group and cohort by counties

21st Century Workforce:

Southern 14

3