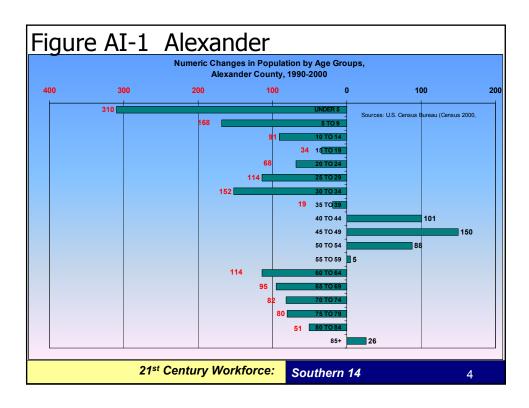

## Appendix I

 Population changes by age group and cohort by counties

21st Century Workforce:

Southern 14

3