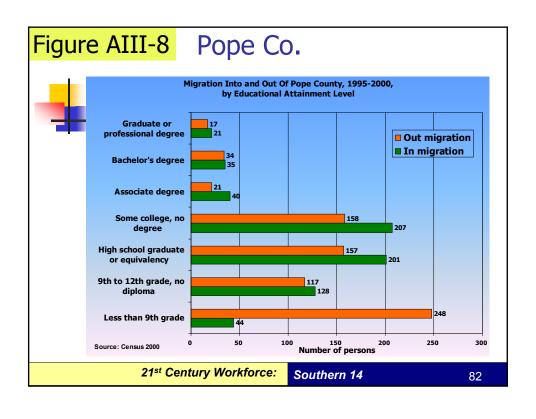

### Appendix III

 Migration of adults 25 years and older, 1995 to 2000, by educational attainment level.