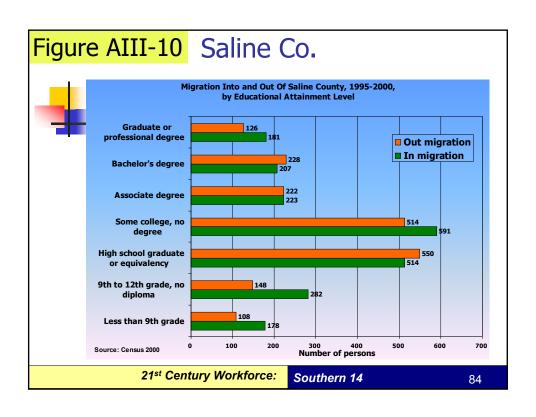

### Appendix III

 Migration of adults 25 years and older, 1995 to 2000, by educational attainment level.