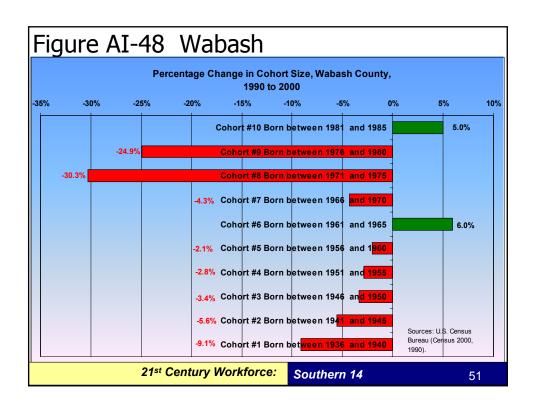

## Appendix I

 Population changes by age group and cohort by counties

21st Century Workforce:

Southern 14

3