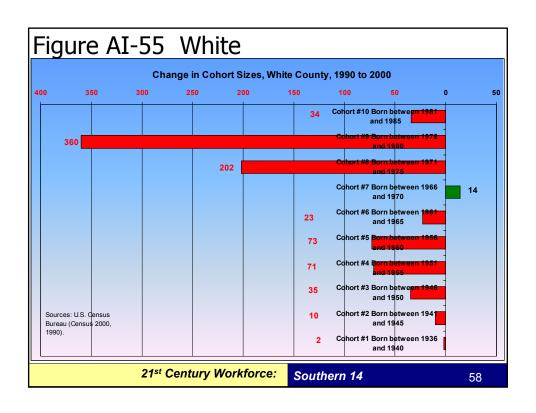

## Appendix I

 Population changes by age group and cohort by counties

21st Century Workforce:

Southern 14

3