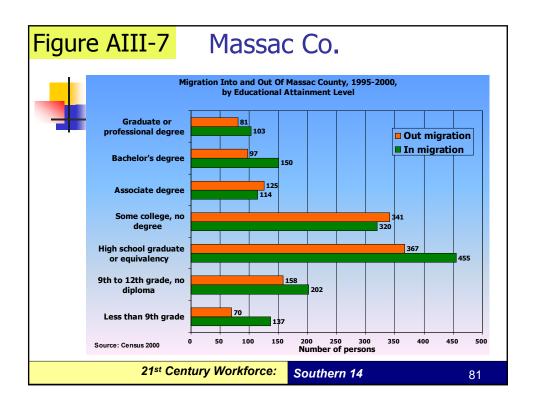

### Appendix III

 Migration of adults 25 years and older, 1995 to 2000, by educational attainment level.