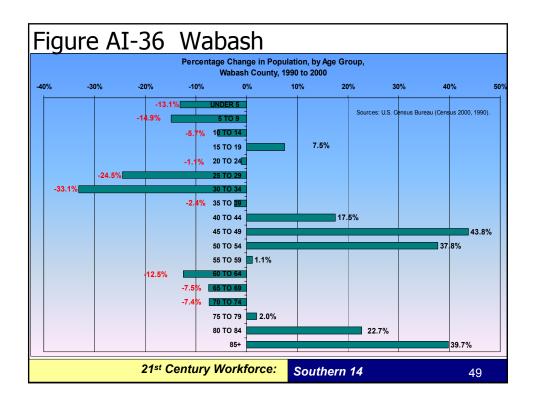

## Appendix I

 Population changes by age group and cohort by counties

21st Century Workforce:

Southern 14

3