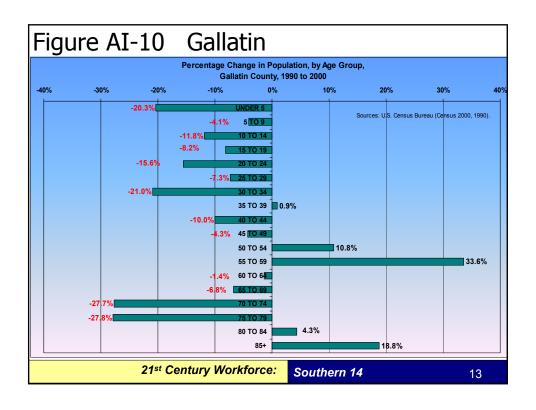

## Appendix I

 Population changes by age group and cohort by counties

21st Century Workforce:

Southern 14

3