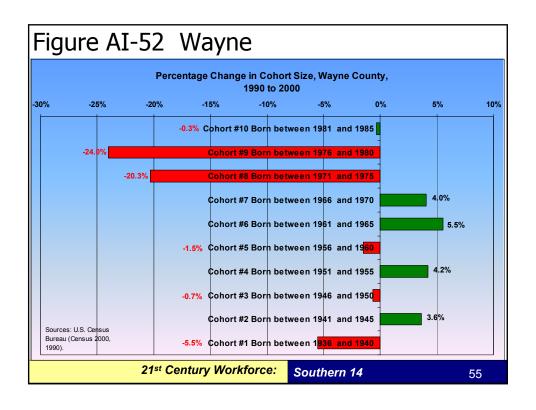

## Appendix I

 Population changes by age group and cohort by counties

21st Century Workforce:

Southern 14

3