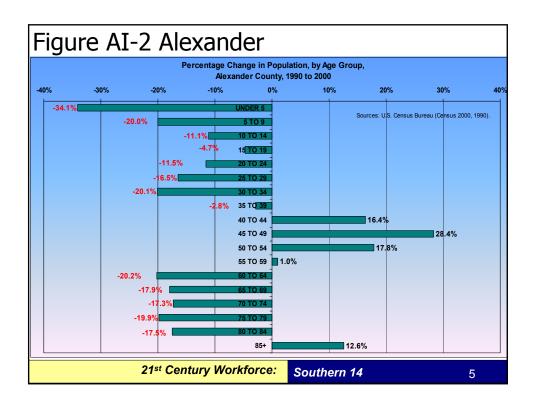

## Appendix I

 Population changes by age group and cohort by counties

21st Century Workforce:

Southern 14

3