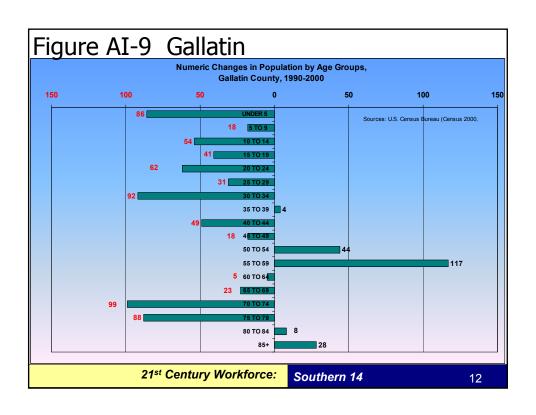

## Appendix I

 Population changes by age group and cohort by counties

21st Century Workforce:

Southern 14

3