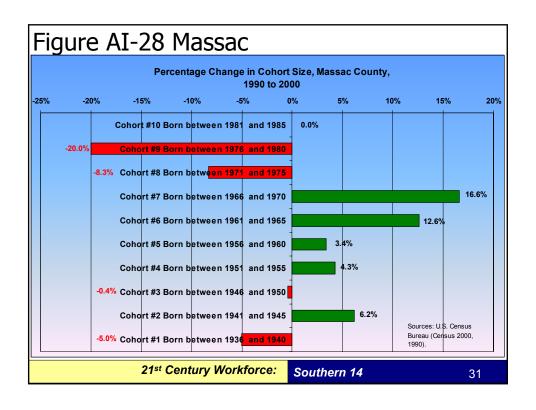

## Appendix I

 Population changes by age group and cohort by counties

21st Century Workforce:

Southern 14

3