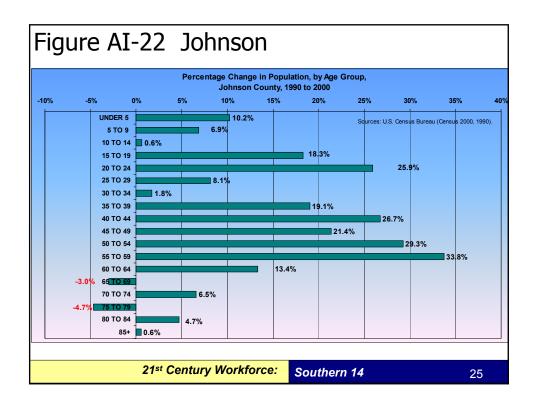

## Appendix I

 Population changes by age group and cohort by counties

21st Century Workforce:

Southern 14

3