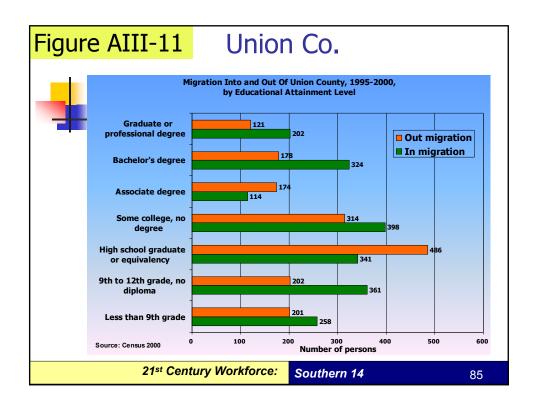

### Appendix III

 Migration of adults 25 years and older, 1995 to 2000, by educational attainment level.