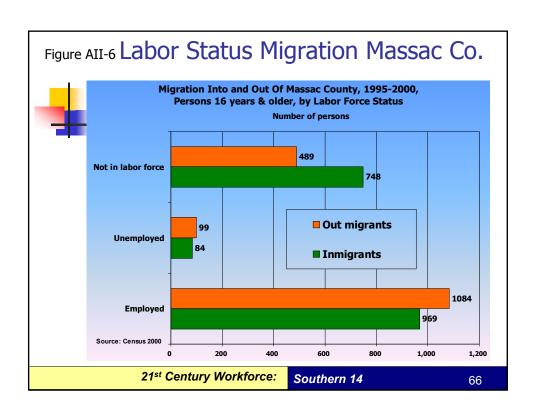

# 21st Century Workforce: Southern 14 (Community Audit)



# Appendixes I, II & III County Level Detail

September, 2004

21st Century Workforce:

Southern 14



#### **Table of Contents**

- Appendix I
  - Population Changes by Age Group and Cohort, Slides 3 – 59
- Appendix II
  - Labor Force Status of County Migrants, Slides 60-73
- Appendix III
  - Educational Attainment Level of County Migrants, Slides 74-88

21st Century Workforce:

Southern 14



## Appendix I

 Population changes by age group and cohort by counties

21st Century Workforce:

Southern 14

3















































































































































### Appendix III

 Migration of adults 25 years and older, 1995 to 2000, by educational attainment level.