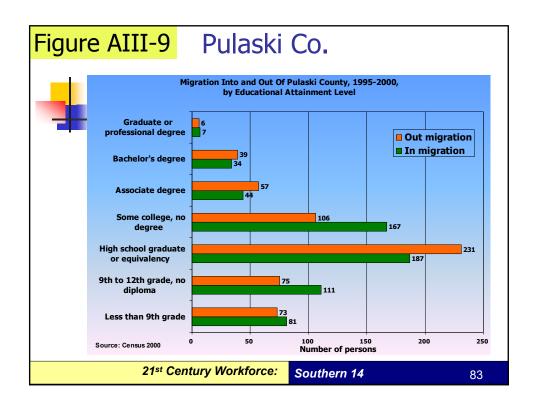

### Appendix III

 Migration of adults 25 years and older, 1995 to 2000, by educational attainment level.