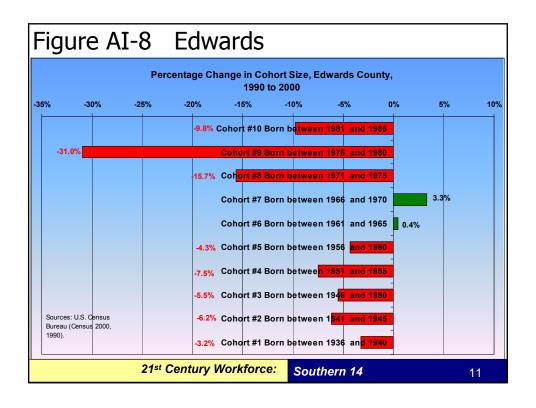

## Appendix I

 Population changes by age group and cohort by counties

21st Century Workforce:

Southern 14

3