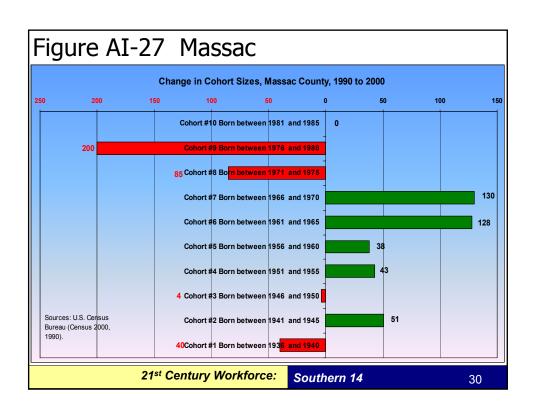

## Appendix I

 Population changes by age group and cohort by counties

21st Century Workforce:

Southern 14

3