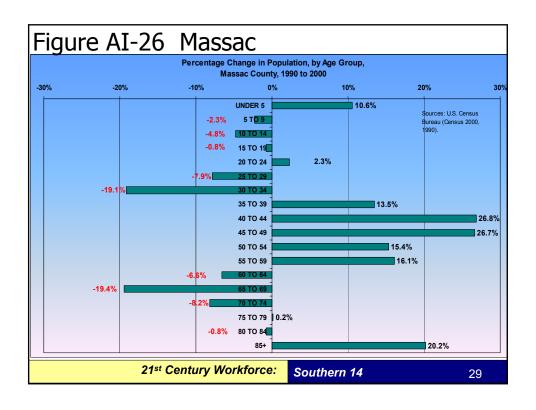

## Appendix I

 Population changes by age group and cohort by counties

21st Century Workforce:

Southern 14

3