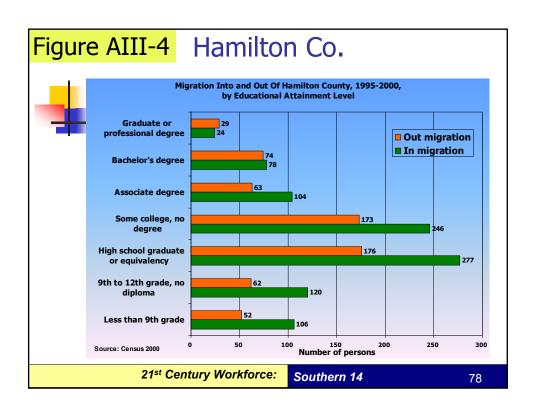

### Appendix III

 Migration of adults 25 years and older, 1995 to 2000, by educational attainment level.