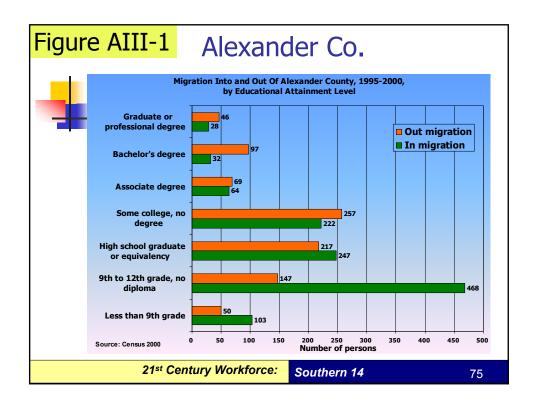

### Appendix III

 Migration of adults 25 years and older, 1995 to 2000, by educational attainment level.