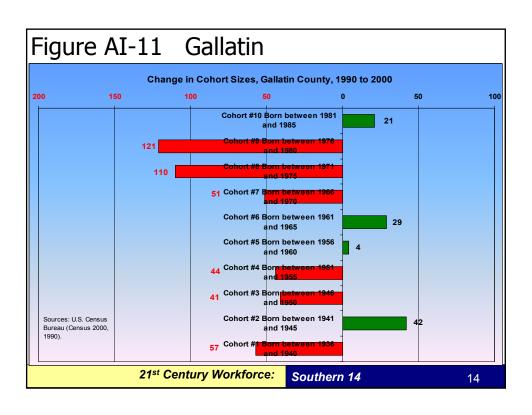

## Appendix I

 Population changes by age group and cohort by counties

21st Century Workforce:

Southern 14

3