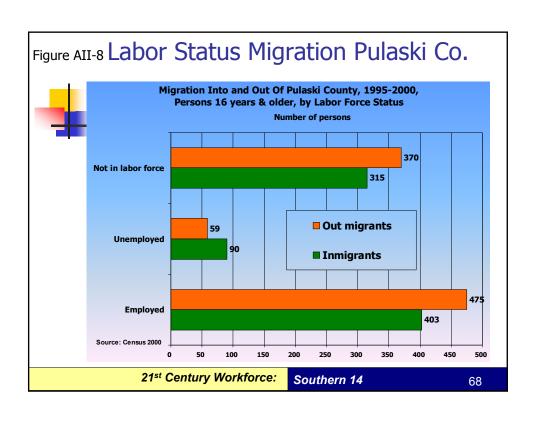

# 21st Century Workforce: Southern 14 (Community Audit)



# Appendixes I, II & III County Level Detail

September, 2004

21st Century Workforce:

Southern 14



#### **Table of Contents**

- Appendix I
  - Population Changes by Age Group and Cohort, Slides 3 – 59
- Appendix II
  - Labor Force Status of County Migrants, Slides 60-73
- Appendix III
  - Educational Attainment Level of County Migrants, Slides 74-88

21st Century Workforce:

Southern 14



## Appendix I

 Population changes by age group and cohort by counties

21st Century Workforce:

Southern 14

3















































































































































### Appendix III

 Migration of adults 25 years and older, 1995 to 2000, by educational attainment level.