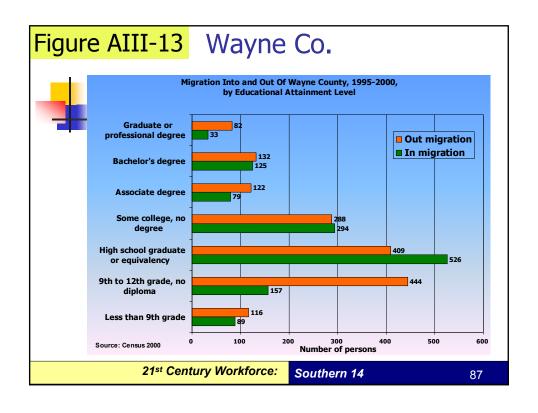

### Appendix III

 Migration of adults 25 years and older, 1995 to 2000, by educational attainment level.