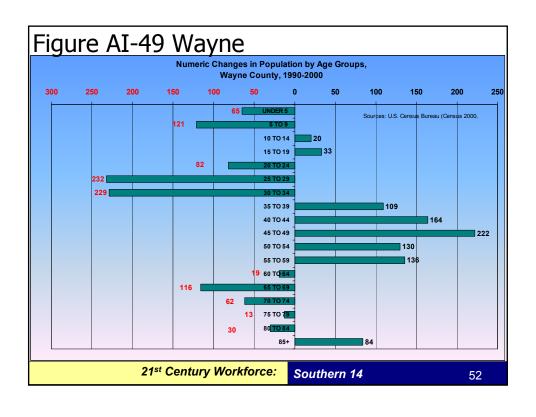

## Appendix I

 Population changes by age group and cohort by counties

21st Century Workforce:

Southern 14

3