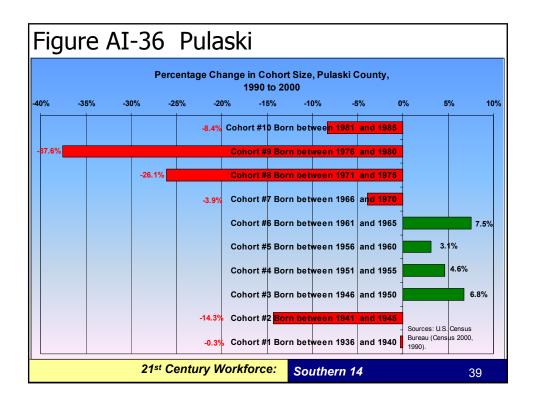

## Appendix I

 Population changes by age group and cohort by counties

21st Century Workforce:

Southern 14

3