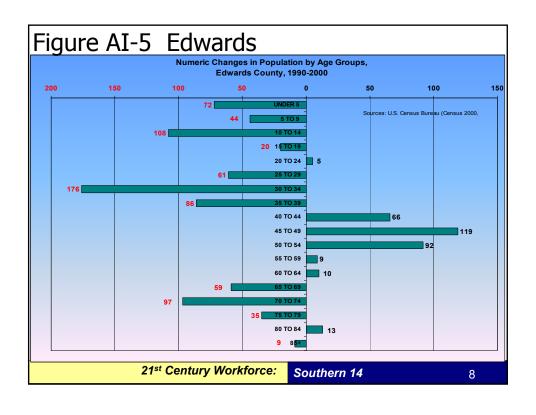

## Appendix I

 Population changes by age group and cohort by counties

21st Century Workforce:

Southern 14

3