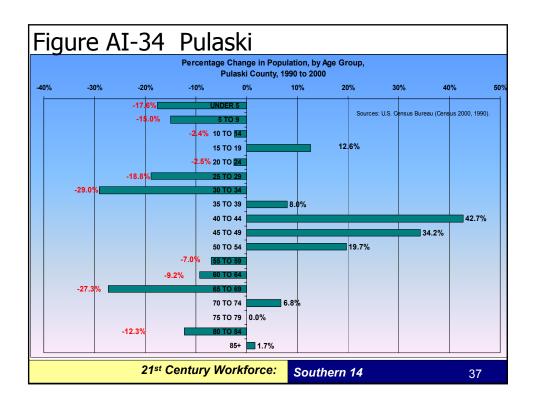

## Appendix I

 Population changes by age group and cohort by counties

21st Century Workforce:

Southern 14

3