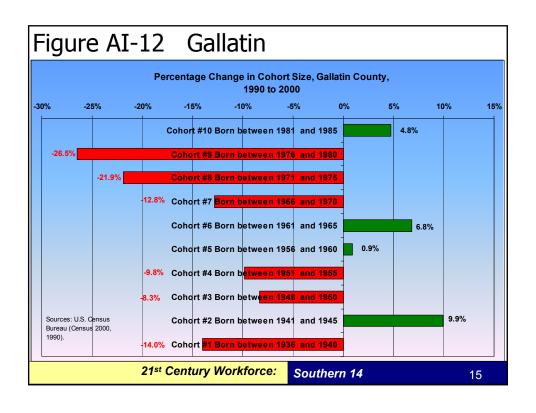

## Appendix I

 Population changes by age group and cohort by counties

21st Century Workforce:

Southern 14

3