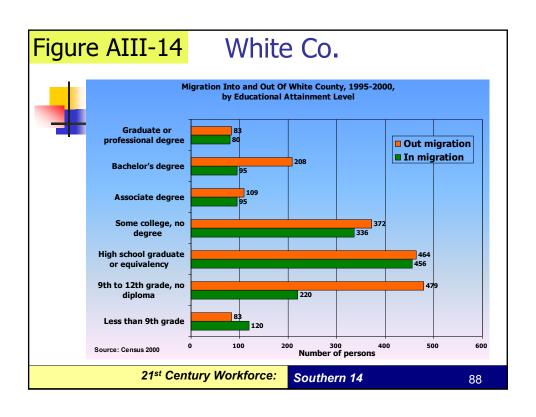

### Appendix III

 Migration of adults 25 years and older, 1995 to 2000, by educational attainment level.