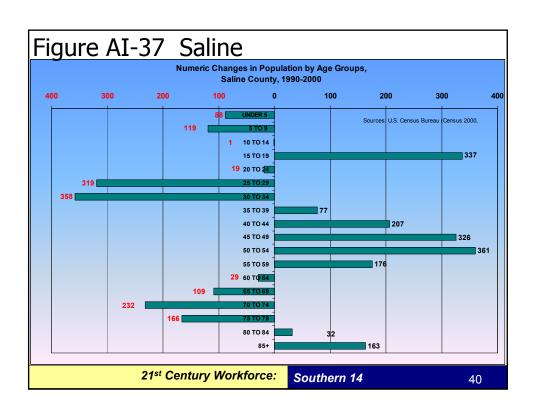

## Appendix I

 Population changes by age group and cohort by counties

21st Century Workforce:

Southern 14

3