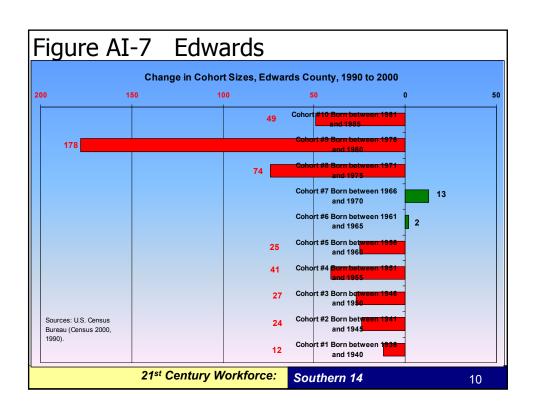

## Appendix I

 Population changes by age group and cohort by counties

21st Century Workforce:

Southern 14

3