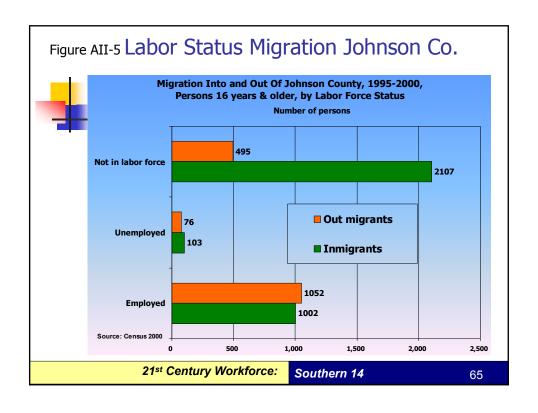

# 21st Century Workforce: Southern 14 (Community Audit)



# Appendixes I, II & III County Level Detail

September, 2004

21st Century Workforce:

Southern 14



#### **Table of Contents**

- Appendix I
  - Population Changes by Age Group and Cohort, Slides 3 – 59
- Appendix II
  - Labor Force Status of County Migrants, Slides 60-73
- Appendix III
  - Educational Attainment Level of County Migrants, Slides 74-88

21st Century Workforce:

Southern 14



## Appendix I

 Population changes by age group and cohort by counties

21st Century Workforce:

Southern 14

3















































































































































### Appendix III

 Migration of adults 25 years and older, 1995 to 2000, by educational attainment level.