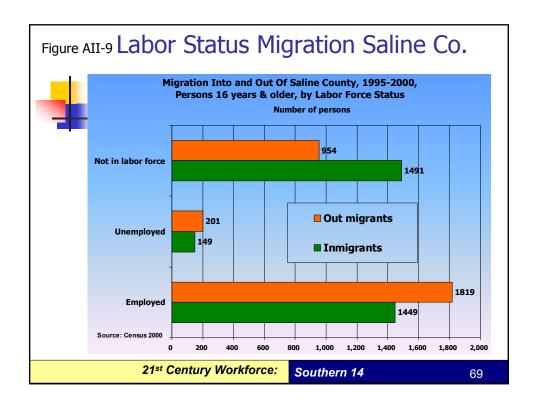

# 21st Century Workforce: Southern 14 (Community Audit)



# Appendixes I, II & III County Level Detail

September, 2004

21st Century Workforce:

Southern 14



#### **Table of Contents**

- Appendix I
  - Population Changes by Age Group and Cohort, Slides 3 – 59
- Appendix II
  - Labor Force Status of County Migrants, Slides 60-73
- Appendix III
  - Educational Attainment Level of County Migrants, Slides 74-88

21st Century Workforce:

Southern 14



## Appendix I

 Population changes by age group and cohort by counties

21st Century Workforce:

Southern 14

3















































































































































### Appendix III

 Migration of adults 25 years and older, 1995 to 2000, by educational attainment level.