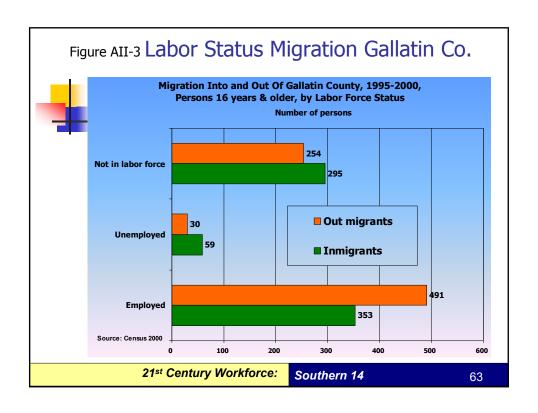

# 21st Century Workforce: Southern 14 (Community Audit)



# Appendixes I, II & III County Level Detail

September, 2004

21st Century Workforce:

Southern 14



#### **Table of Contents**

- Appendix I
  - Population Changes by Age Group and Cohort, Slides 3 – 59
- Appendix II
  - Labor Force Status of County Migrants, Slides 60-73
- Appendix III
  - Educational Attainment Level of County Migrants, Slides 74-88

21st Century Workforce:

Southern 14



## Appendix I

 Population changes by age group and cohort by counties

21st Century Workforce:

Southern 14

3















































































































































### Appendix III

 Migration of adults 25 years and older, 1995 to 2000, by educational attainment level.