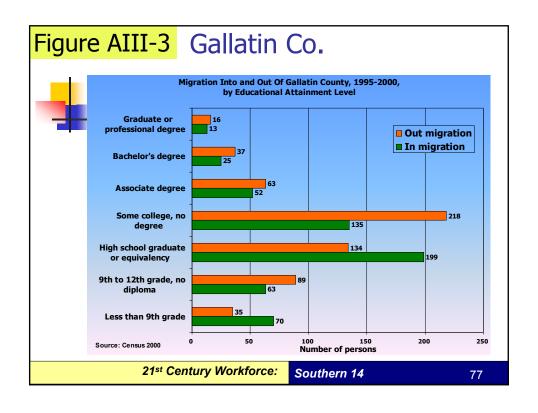

### Appendix III

 Migration of adults 25 years and older, 1995 to 2000, by educational attainment level.