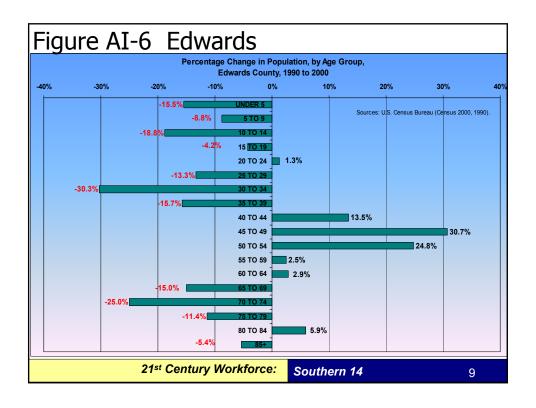

## Appendix I

 Population changes by age group and cohort by counties

21st Century Workforce:

Southern 14

3