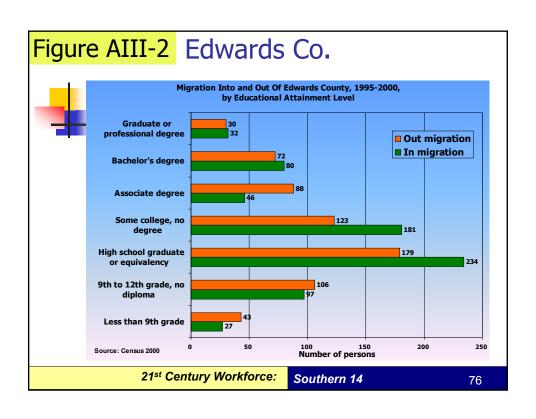

### Appendix III

 Migration of adults 25 years and older, 1995 to 2000, by educational attainment level.